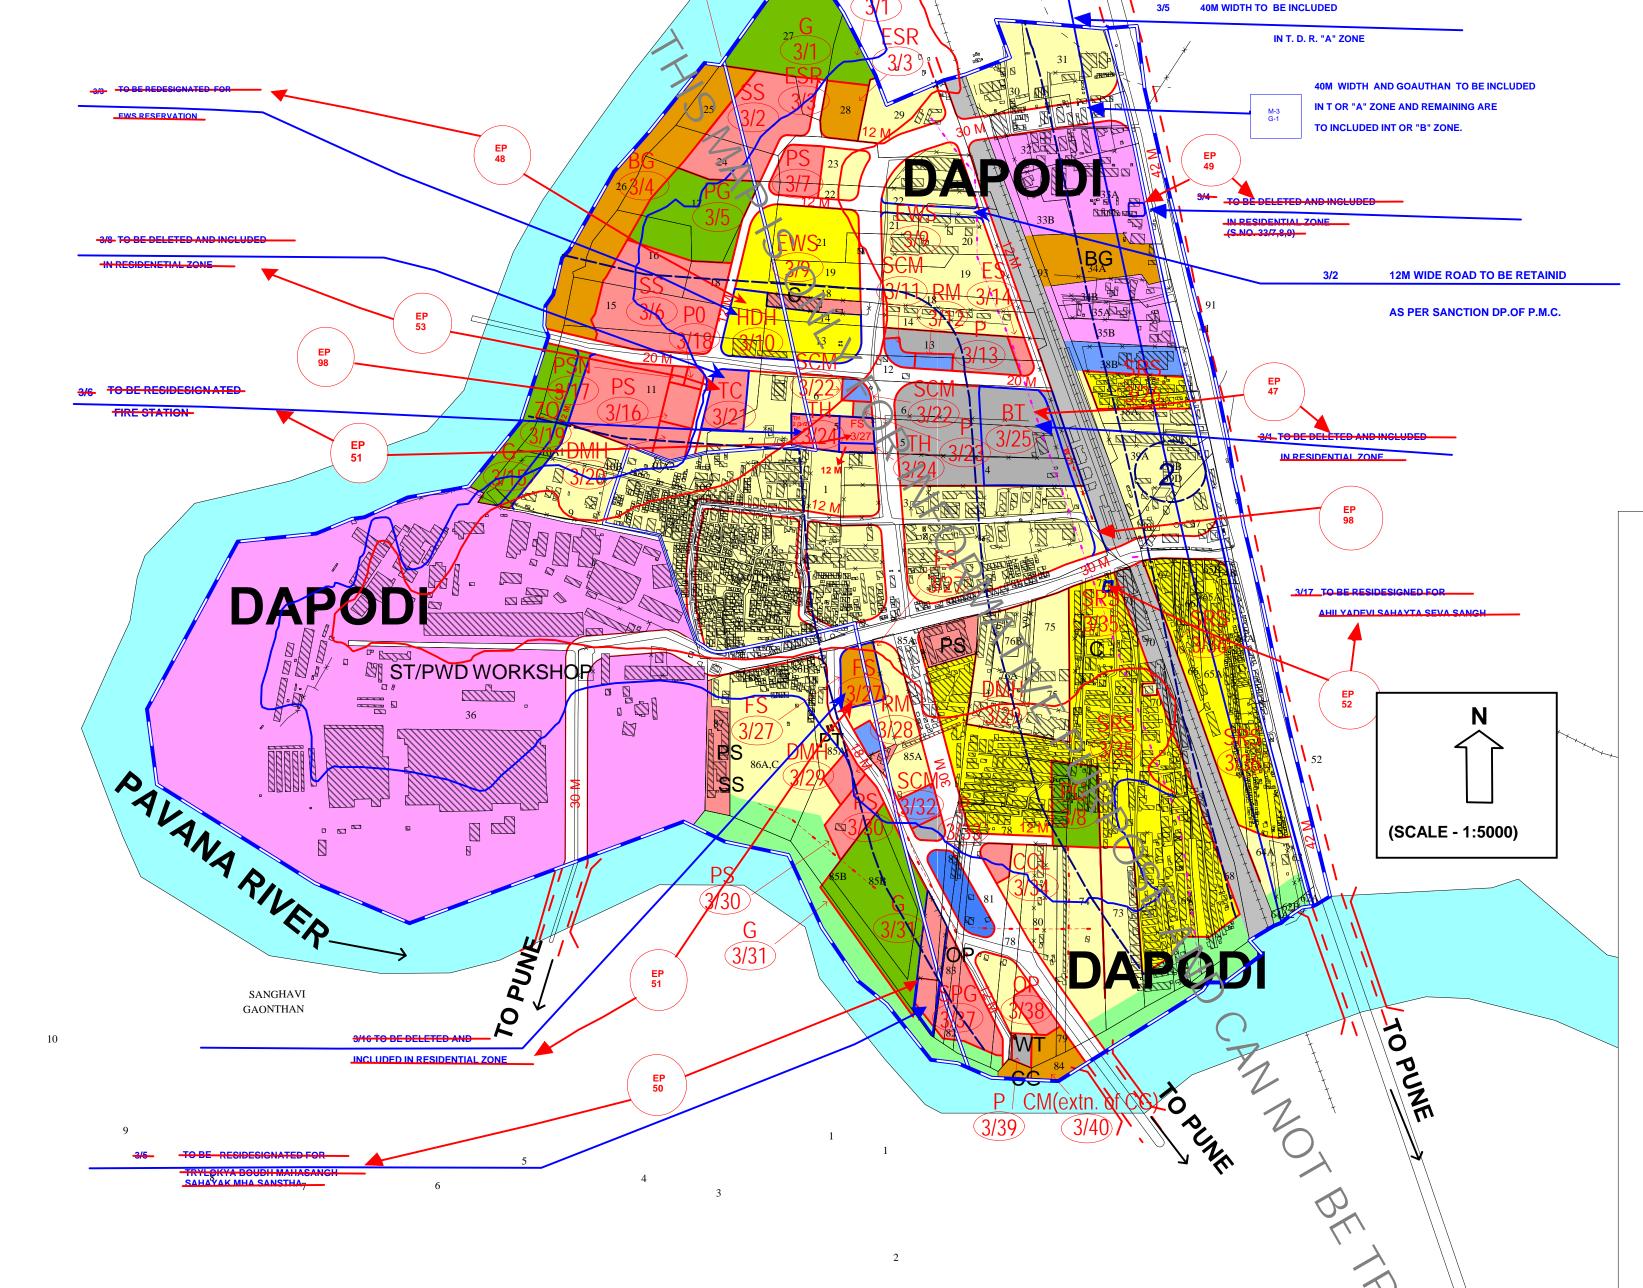

| DEVELOPMENT PLAN FOR EXTENDED AREA OF PIMPRI CHINCHWAD MUNICIPAL CORPORATION (EXCLUDED PART) PUBLISHED UNDER SECTION 31 OF M.R.& T.P.ACT 1966 VIDE NOTICE NO. TPS-1808/894/CR-09/UD-13, DT.18TH AUGUST 2009 READ WITH CORRIGENDUM & ADDENDUM Dated 27th OCTOBER 2009 |                                                                                                                                                                                                                        |
|----------------------------------------------------------------------------------------------------------------------------------------------------------------------------------------------------------------------------------------------------------------------|------------------------------------------------------------------------------------------------------------------------------------------------------------------------------------------------------------------------|
|                                                                                                                                                                                                                                                                      | DAPODI                                                                                                                                                                                                                 |
| EP-47                                                                                                                                                                                                                                                                | 50% area of Res. No.3/25 Bus Terminus {2.96H) to the Easertn side is proposed tobe deleted and proposed tobe included in Residential Zone and new 12.00m wide road is prposed along Railway Boundary as shown on plan. |
| EP-48                                                                                                                                                                                                                                                                | s.Nos.12,13,14 pt. Res. No.3/10 Housing for Dishoused is proposed tobe redesigned as Economically Weaker Section Housing.                                                                                              |
| EP-49                                                                                                                                                                                                                                                                | S.No.33/A/7/8/9,Indusrial Zone is proposed tobe included in residential Zone.                                                                                                                                          |
| EP-50                                                                                                                                                                                                                                                                | S.No.85/A/1/A/2,3,4 Land towards West side from Res.No. 3/37 Swimming Pool and Gymnasium is proposed to be kept for developement by Trilokya Boudha Mahasangh.                                                         |
| EP-51                                                                                                                                                                                                                                                                | Reservation No. 3/27 of Fire Ststion is proposed tobe relocated at Town Holl reservation and land under Fire Station as published under section 26 is proposed tobe included in Residential Zone as shown on plan.     |
| EP-52                                                                                                                                                                                                                                                                | S.No. 72 Res.No. 3/35 Slum Rehabitation Site (7.97)  Area of 8 guntha land is proposed to be kept for ahilyadevi Sahayta Seva Sangh from Res. No. 3/35 in S.No.72.                                                     |
| EP-53                                                                                                                                                                                                                                                                | Res.No.3/21 Telecom Center is proposed to be deleted and land so released is proposed tobe included in Residential Zone.                                                                                               |
| EP-98                                                                                                                                                                                                                                                                | North-South 12.00m wide road is proposed in Res. No. 3/15 and 12.00m wide road is proposed tobe in Res.No. 3/25 along Railway Baundary to have proper linkage with 30.300m DP Road.                                    |