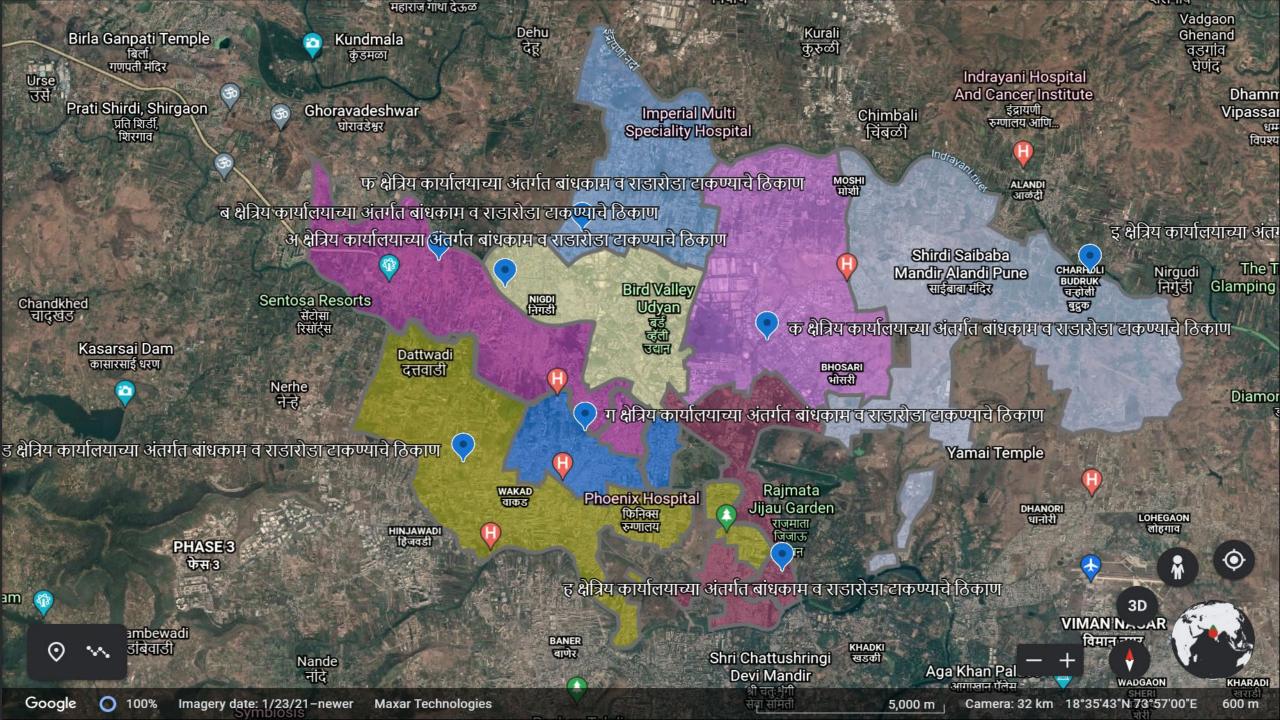

## **Construction and Demolition Waste Collection Point**

| Sr. No. | <b>Zonal Offices</b> | Address                                                                                          | Landmark                                   | Latitude | Longitude |
|---------|----------------------|--------------------------------------------------------------------------------------------------|--------------------------------------------|----------|-----------|
| 1       | A Zone               | Near Nigadi Police station, Pradhikaran, Nigdi,<br>Pimpri-Chinchwad, Maharashtra 411044          | Near Nigadi Police Station                 | 18.65306 | 73.761522 |
| 2       | B Zone               | Mhaskevasti, Bhondve Bagh Rd, Ravet, Pimpri-<br>Chinchwad, Maharashtra 412101                    | Mhaskewasti                                | 18.65988 | 73.744625 |
| 3       | C Zone               | Solid Waste Collection Center, Gavalimatha,<br>Pimpri-Chinchwad, Maharashtra 411026              | Solid Waste Collection Center, Gavalimatha | 18.6397  | 73.828128 |
| 4       | D Zone               | Vision One Mall, Bhumkar Chowk Rd, Tathawade,<br>Pimpri-Chinchwad, Maharashtra 411033            | Vision One Mall, Highway Wakad             | 18.60927 | 73.751187 |
| 5       | E Zone               | Smashanbhoomi Rd, Wagholi, Charholi Budruk,<br>Maharashtra 412105                                | Near Smashanbhoomi, Charholi               | 18.65666 | 73.910687 |
| 6       | F Zone               | Ankush Borhade Marg, Spine Road, Yamuna<br>Nagar, Nigdi, Pimpri-Chinchwad, Maharashtra<br>411044 | Ankush Chowk, Spine Road, Yamuna Nagar     | 18.6673  | 73.781165 |
| 7       | G Zone               | Smashanbhoomi, Thergaon, Pimpri-Chinchwad,<br>Maharashtra                                        | Near Smashanbhoomi, Thergoan               | 18.61701 | 73.781952 |
| 8       | H Zone               | Near Dapodi Railway Station, Ganesh Nagar,<br>Dapodi, Pune, Maharashtra 411012                   | Near Dapodi Railway Station                | 18.58217 | 73.831543 |